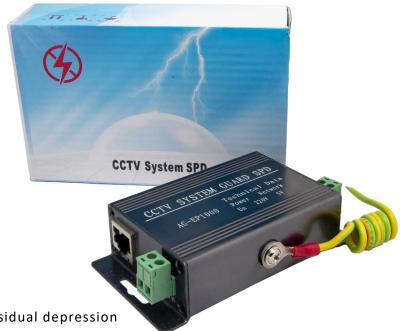

| Parameters                               | Model          | AG-EP1000         |
|------------------------------------------|----------------|-------------------|
| Nominal voltage U n                      |                | (Data signals) 5V |
| Maximum continuous operating voltage U c |                | 7.8V              |
| Nominal discharge current (8/20ps) I n   |                | 5KA               |
| Maximum Flow Capacity (8/20ps) I max     |                | 10KA              |
| Limit voltage U r                        |                | 5V                |
| Transmission rate Vs                     |                | 1000Mbps          |
| Response time Ta                         |                | <1ns              |
| Insertion loss AE                        |                | 0.5dB             |
| Pin Protection                           |                | 1/2/3/6           |
| Connector Type                           |                | RJ45              |
| Power Su                                 | rge Protection |                   |
| Continual voltage                        |                | 220V              |
| Max continual voltage                    |                | 380V              |
| Dimension (mm)                           |                | 80*25*25mm        |